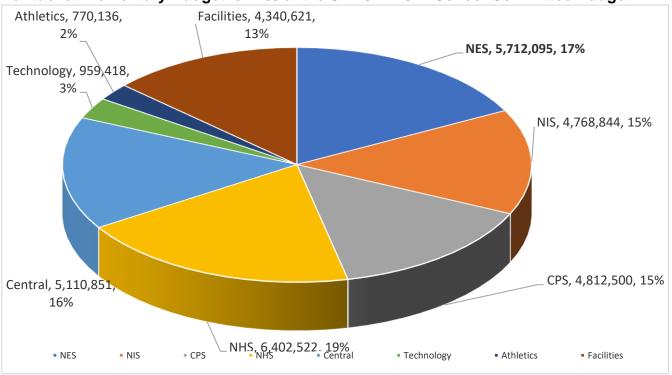

Nantucket Elementary Budget is 17% of the SY 2021-2022 School Committee Budget

Nantucket Elementary Payroll is 98% of the NES Budget

2

| FY2023 Forecast        | t             | KEY to PROPOSED CHANGES       | Projected     | (Account Line Number |       |  |
|------------------------|---------------|-------------------------------|---------------|----------------------|-------|--|
| <b>Location</b>        | ftes.         | <u>ITEM</u>                   | <u>\$\$\$</u> | Org.                 | Obj.  |  |
| Nantucket Elementary S | <u>School</u> |                               |               |                      |       |  |
| NES                    | 0.5           | NES * add 0.5 fte ELL Teacher | 41,488        | 13403                | 51150 |  |
| NES                    | 64,000        | 13440                         | 51154         |                      |       |  |
|                        | 2.5           | -                             | 105,488 (+)   |                      |       |  |