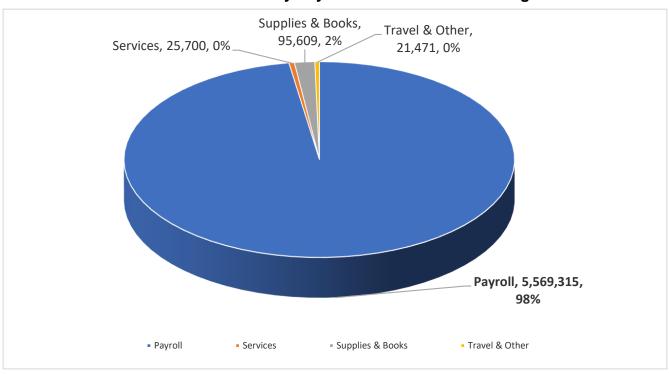

Nantucket Elementary Budget is 17% of the SY 2021-2022 School Committee Budget

Nantucket Elementary Payroll is 98% of the NES Budget

2

| FY2023 Forecast        | t             | KEY to PROPOSED CHANGES       | Projected     | (Account Line Number |       |  |
|------------------------|---------------|-------------------------------|---------------|----------------------|-------|--|
| <b>Location</b>        | ftes.         | <u>ITEM</u>                   | <u>\$\$\$</u> | Org.                 | Obj.  |  |
| Nantucket Elementary S | <u>School</u> |                               |               |                      |       |  |
| NES                    | 0.5           | NES * add 0.5 fte ELL Teacher | 41,488        | 13403                | 51150 |  |
| NES                    | 64,000        | 13440                         | 51154         |                      |       |  |
|                        | 2.5           | -                             | 105,488 (+)   |                      |       |  |